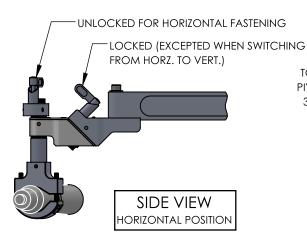

## **THUMB LATCHES**

LOCKED (EXCEPTED WHEN SWITCHING
FROM HORZ. TO VERT.)

LOCKED FOR
VERTICAL FASTENING

1-1/8" (28.6mm)

MAXIMUM TOOL DIAMETER:
2.0" (50.8mm)

MINIMUM TOOL DIAMETER:

OVERHEAD VIEW VERTICAL POSITION

SIDE VIEW VERTICAL POSITION