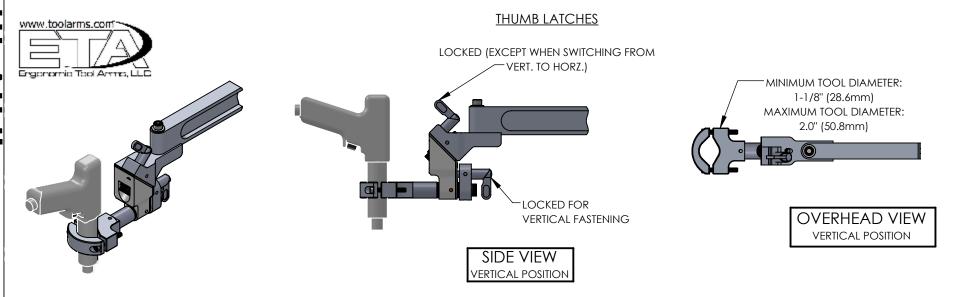

## **THUMB LATCHES**

LOCKED (EXCEPTED WHEN SWITCHING
FROM HORZ. TO VERT.)

LOCKED FOR
VERTICAL FASTENING

1-1/8" (28.6mm)

MAXIMUM TOOL DIAMETER:
2.0" (50.8mm)

MINIMUM TOOL DIAMETER:

OVERHEAD VIEW VERTICAL POSITION

SIDE VIEW VERTICAL POSITION