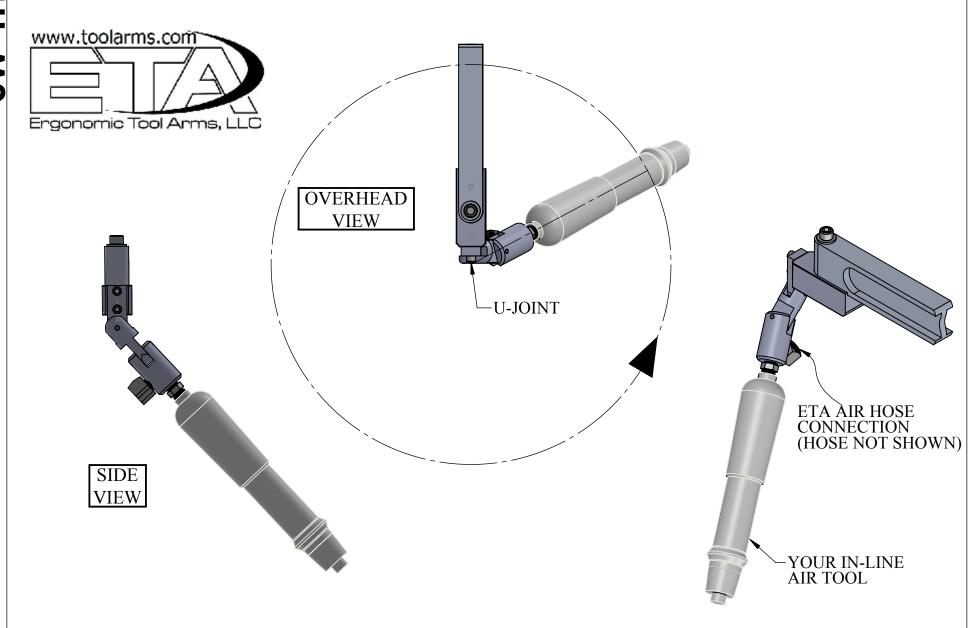

**SW**ivel **T**ool **H**older FOR DRIVING FASTENERS ON ANY ANGLE OFF OF VERTICAL THIS DRAWTING CONTIANS CONFIDENTIAL INFORMATION, IS THE PROPERTY OF ERGONOMIC TOOL ARMS, LLC AND IS GIVEN TO THE RECEIVER IN CONFIDENCE. THE RECEIVER BY RECEPTION AND RETENTION OF THIS DRAWTING, ACCEPTS THE DRAWTING IN CONFIDENCE AND AGREES THAT IT WILL NOT USE THE DRAWTING OR A COPY THEROF OR THE CONFIDENTIAL INFORMATION IT CONTAINS FOR THE PURPOSES OTHER THAN THAT INSTRUCTED BY ERGONOMIC TOOL ARMS, LLC, EITHER WRITTEN OR IMPLIED. THE RECEIVER AGREES, BY ACCEPTANCE AND RETENTION TO BE HELD LIABLE FOR MISUSE OF THIS DRAWTING OR THE INFROMATION IT CONTAINS.